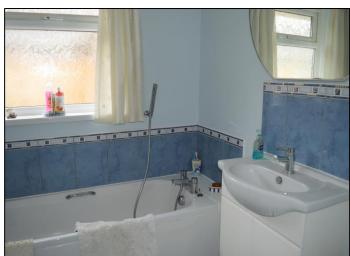

#### Family Bathroom –

White suite comprising panelled bath with mixer tap/hand held shower. Wide half inset wash hand basin with mixer tap and cupboard below. Tiled splash backs. Wall mirror over. Slip resistant flooring. Obscure double glazed window to side aspect. 'Ladder style' towel radiator.