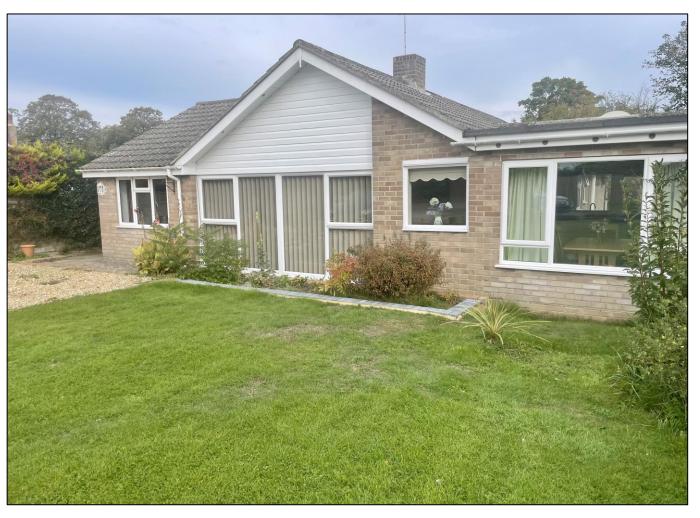

### Rear Garden -

IN excess 100' (approx). Mainly laid to lawn with hedging, shrubs and flowers to borders. Small trees including Victoria Plum, Apple and Silver Birch. Greenhouse and newly fitted timber garden shed.