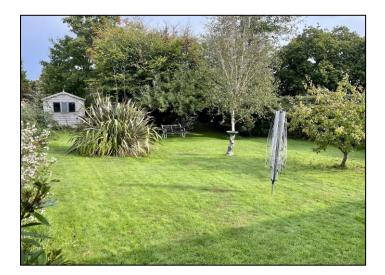

### Rear Garden -

IN excess 100' (approx). Mainly laid to lawn with hedging, shrubs and flowers to borders. Small trees including Victoria Plum, Apple and Silver Birch. Greenhouse and newly fitted timber garden shed.