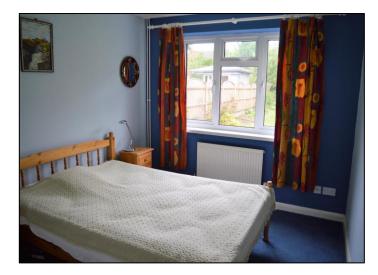

#### Bedroom 3 – 12' 4" x 9' 2" (3.76m x 2.79m)

Double glazed window overlooking rear garden. Radiator. TV aerial point. Double built in wardrobe with hanging rail and shelf.

### Bedroom 4 – 10' 8" x 5' 10" extending to 9'2". (3.25m x 1.78m)

Double glazed window to side aspect. Radiator. TV and Telephone points.