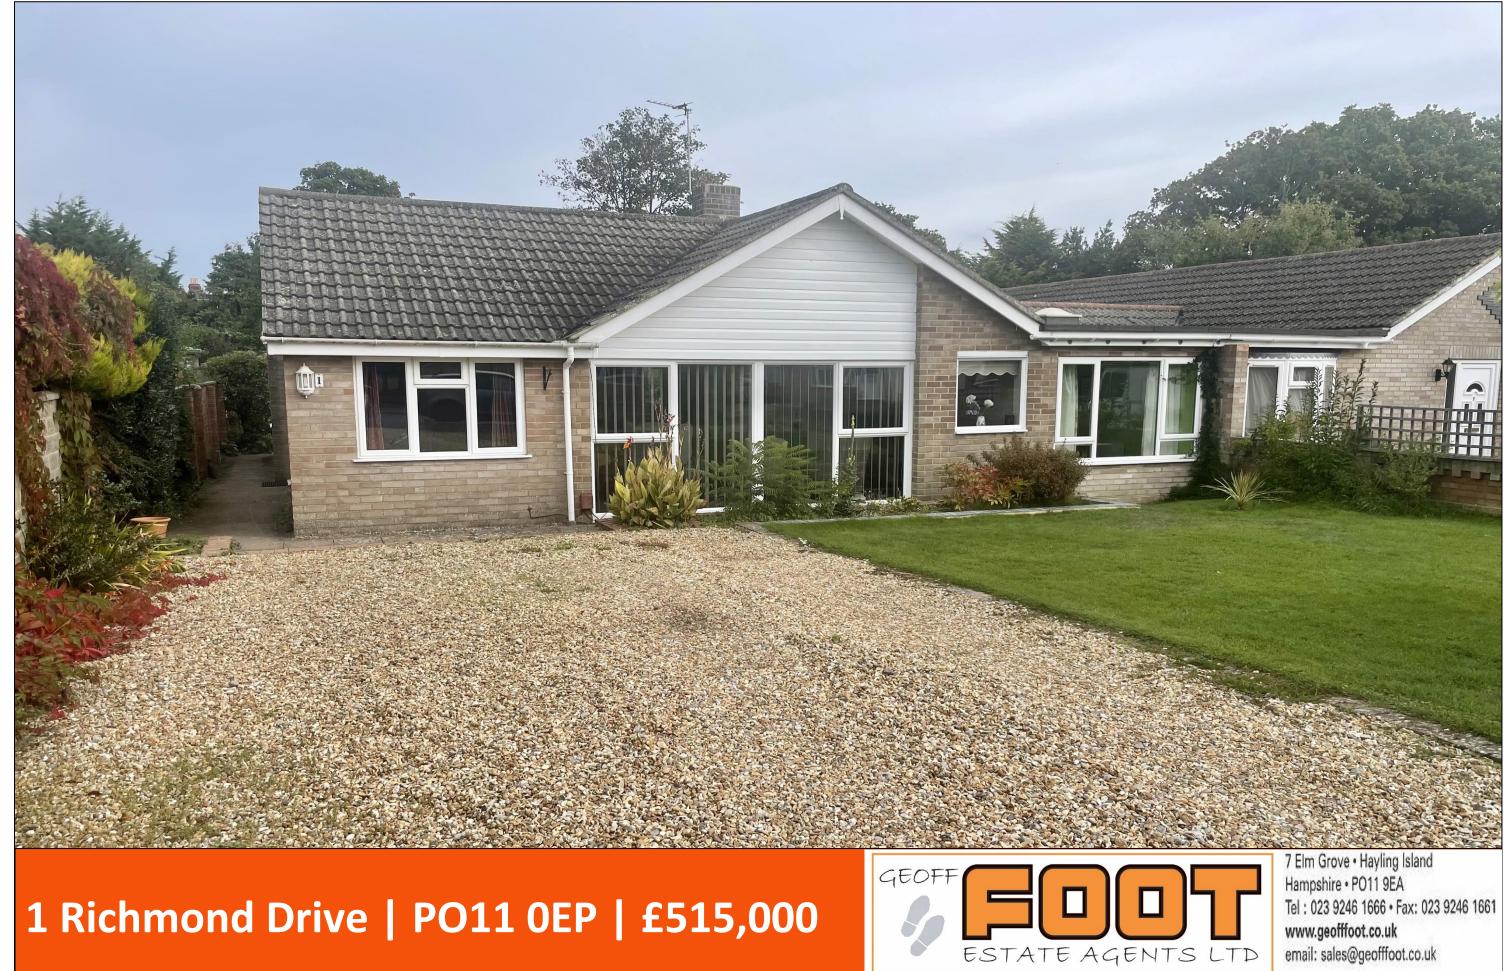

Internal viewing is highly recommended to appreciate the accommodation on offer for this extended semi-detached Bungalow in sought after West Hayling location, convenient to local shops, Sea front, Hayling Park, Theatre, Golf course and Hayling Billy Nature trail. There is a spacious L-shaped Lounge, newly fitted Kitchen & Dining Room, 5 Bedrooms, Bathroom with separate WC and family Shower room. There is a gas heating system and double glazing. Outside, the double width driveway offers ample parking and has generous lawn to the front. The enclosed rear Garden is in excess 100' approx. with Greenhouse, timber built shed, shrubs and fruit trees.

This property makes an IDEAL FAMILY HOME.

- **>** 4-5 Bedroom, 1-2 Receptions, extended Semidetached Bungalow.
- > Sought after West Hayling location.
- > L-shaped Lounge to front aspect.
- > Newly fitted Kitchen/Diner with garden access.
- > Family Shower room, Bathroom and separate

- > Gas heating system, double glazing.
- > Spacious driveway offering ample parking.
- Rear Garden in excess 100' approx. with fruit trees and shrubs.
- > Convenient to local shops, Hayling Park, Billy Nature trail, Golf Course and Sea front.
- > Ideal family home.

#### Outside –

Wide shingle approach driveway offering ample parking for several cars, boat, caravan etc. Mainly laid to lawn with shrubs and flowers to low walled boundaries.