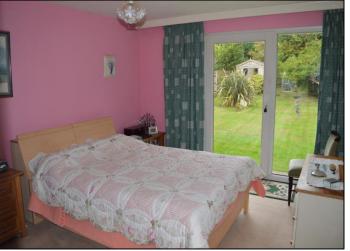

Dining Area: 12'0" x 8'0". Double glazed window to front elevation. Tiled flooring. Radiator. Space for tall fridge/freezer. Down lights and skylight.

Inner Hall -

Radiator. Coats hanging space.

Bedroom 1 – 15' 0'' x 10' 10'' (4.57m x 3.30m)

Double glazed 'tilt n turn' doors to rear garden. Double radiator. Fitted wardrobes.

Bedroom 2 – 15' 0'' x 8' 8'' (4.57m x 2.64m)

Double glazed window to rear elevation. Double radiator.