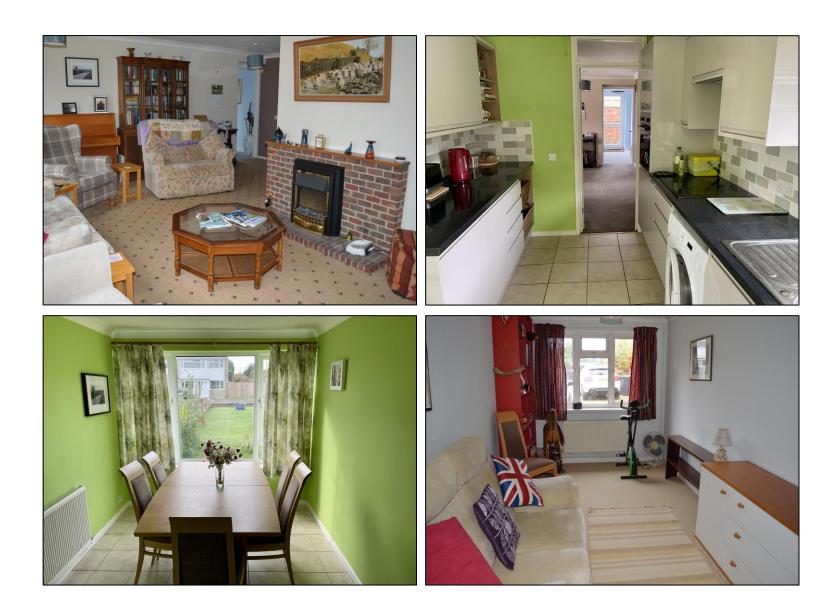

#### Side entrance obscure double glazed door to Hallway, door to –

Bedroom 5/Playroom – 16' 6" x 8' 4" (5.03m x 2.54m)

Double glazed window to front aspect. Radiator.

Lounge – 19' 10" x 11' 7" widening to 20'0" max. (6.04m x 3.53m)

L-shaped. Two double radiator. Brick built fireplace surround with wooden mantle and brick hearth. Electric coal effect fire. Gas point. Range of full length double glazed windows to front aspect with fitted vertical blinds. Double glazed window to front. Telephone point. Panel glazed door to

### Kitchen/Diner – 12' 8'' x 7' 9'' Kitchen area 12'0" x 8'0" Dining Area.

Kitchen area: 12'8" x 7'9". Newly fitted Kitchen comprising single drainer stainless steel sink unit with mixer tap set in work surface, cupboards and drawers below. Tiled splash backs. Space and plumbing for automatic washing machine. Eye level oven and inset hob. Double glazed window and door to rear Garden. Adjacent work surface with matching range of gloss fronted wall and base cupboards and drawers. Built in cupboard housing 'Vaillant' gas boiler and shelving. Built in cupboard with fuse box, gas and electric meters.

Dining Area: 12'0" x 8'0". Double glazed window to front elevation. Tiled flooring. Radiator. Space for tall fridge/freezer. Down lights and skylight.

Inner Hall -

Radiator. Coats hanging space.

Bedroom 1 – 15' 0'' x 10' 10'' (4.57m x 3.30m)