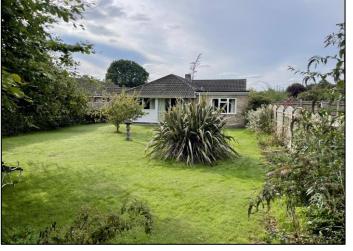

### Rear Garden -

IN excess 100' (approx). Mainly laid to lawn with hedging, shrubs and flowers to borders. Small trees including Victoria Plum, Apple and Silver Birch. Greenhouse and newly fitted timber garden shed.